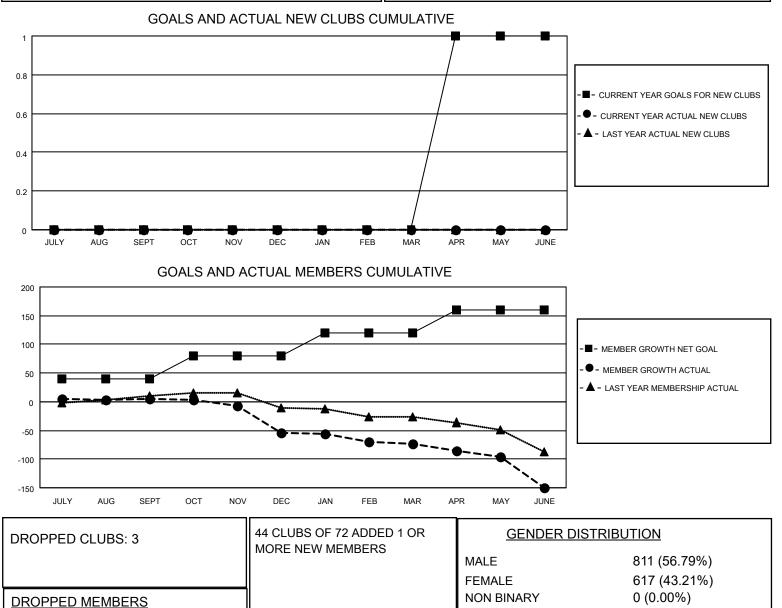

## LOCATION AUSTRALIA

DECEASED

OTHER TOTAL

MBR0181

CLUB CANCELLED

District 201Q3

Results as of: 6/30/2022

| Clubs                 |               |           |               | Members               |                        |                         |                                                    |
|-----------------------|---------------|-----------|---------------|-----------------------|------------------------|-------------------------|----------------------------------------------------|
| RESULTS FOR 2021-2022 |               |           |               | RESULTS FOR 2021-2022 |                        |                         |                                                    |
| QUARTER               | NEW CLUB GOAL | NEW CLUBS | DROPPED CLUBS | QUARTER               | BER GROWTH NET<br>GOAL | MEMBER GROWTH<br>ACTUAL | DROPPED<br>MEMBERS ACTUAL<br>(including transfers) |
| JULY/AUG/SEPT         | 0             | 0         | 1             | JULY/AUG/SEPT         | 40                     | 44                      | 32                                                 |
| OCT/NOV/DEC           | 0             | 0         | 0             | OCT/NOV/DEC           | 40                     | 41                      | 86                                                 |
| JAN/FEB/MAR           | 0             | 0         | 2             | JAN/FEB/MAR           | 40                     | 40                      | 47                                                 |
| APR/MAY/JUNE          | 1             | 0         | 0             | APR/MAY/JUNE          | 40                     | 38                      | 106                                                |

CLICK HERE FOR CUMULATIVE

MEMBERSHIP DATA

18 0

253

271

307

155

0 (0.00%)